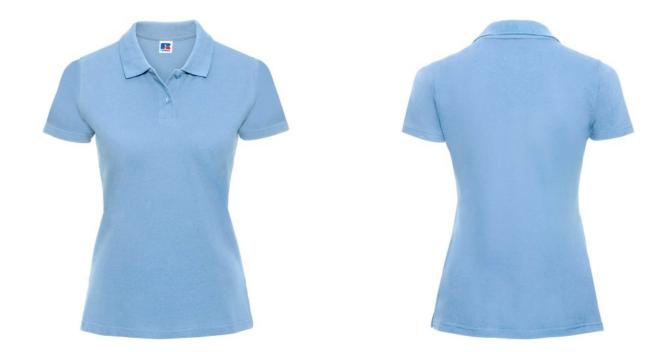

## RUSSELL FEMALE CLASSIC POLYCOTTON POLO

### **Basic informations**

Size: L

Length: 58 Width: 38 Height: 18

Printing type: Vez

Size: L

Color: Sky blue

**Specification** 

#### Colors

RUSSELL women's CLASSIC POLYCOTTON POLO made from a single double yarn from which it produces fine and strong pike material. Classic stitching on the side, collar and shoulder reinforcements, double stitch along the shoulders, bottom and around the armpits, additional stitching around the ruffles, two buttons colored shirt, spare button cotton polo shirt sky blue L