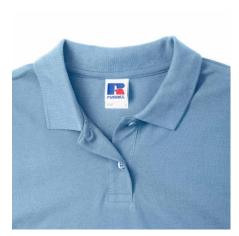

#### Colors

RUSSELL women's CLASSIC POLYCOTTON POLO made from a single double yarn from which it produces fine and strong pike material. Classic stitching on the side, collar and shoulder reinforcements, double stitch along the shoulders, bottom and around the armpits, additional stitching around the ruffles, two buttons colored shirt, spare button cotton polo shirt sky blue L